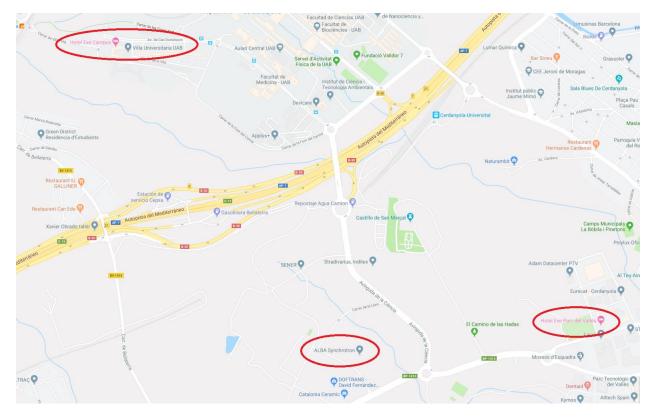

# **BREAKFAST / DINNER**

Users staying at Hotel Exe Campus / Vila 2 Apartments can have breakfast and dinner at the Hotel Exe Parc del Vallès, from Monday to Thursday.

## **Hotel Exe Campus** (located at UAB Campus, about 3km from ALBA site)

Is a lobby-bar where you can have breakfast and dinner all days. It is open at the following times. They will request your signature in case you are a funded user.

# Hotel Exe Campus

Campus de la Universitat Autònoma de Barcelona – Vila Universitària 08193 Cerdanyola del Vallès, Barcelona

# Vila 2 Apartments

Campus de la Universitat Autònoma de Barcelona - Vila Universitària 08193 Cerdanyola del Vallès, Barcelona