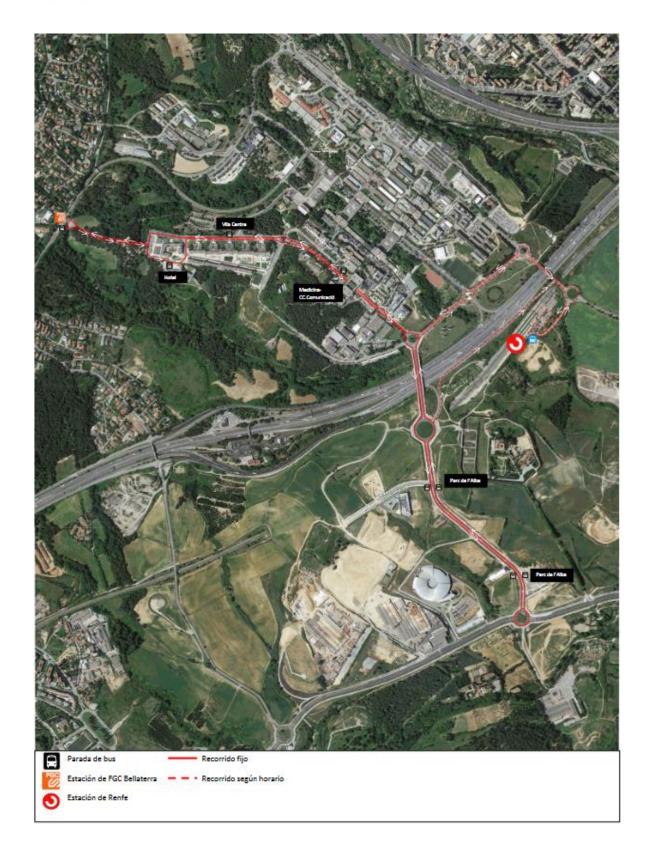

# **ALBA - Guesthouse Transport**

Public bus service is available on working days. It is included in the Barcelona's metropolitan area ticket ("Tarifa integrada") and connects FGC-Bellaterra and RENFE-Cerdanyola UAB train stations with Parc de l'Alba.